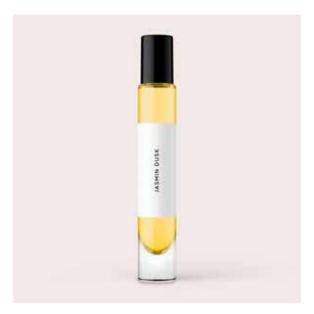

## ${\tt Scent\ Your\ Mood-Natural\ Perfumes\ for\ Wellbeing}$

| NAME:      | JASMIN DUSK                |
|------------|----------------------------|
| SKU:       | JAS-SCENT-10M              |
| INFO:      | JASMINE DUSK SEDUCES       |
|            | WITH ITS NARCOTIC ALLURE.  |
|            | A TOUCH OF MUSK AND BRIGHT |
|            | CITRUS WARMS UP UPON       |
|            | SKIN TOUCH.                |
| SIZE:      | 10 ML                      |
| WHOLESALE: | \$34                       |