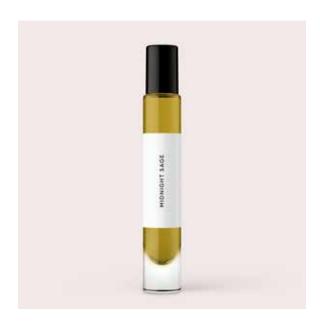

| AME:       | MIDNIGHT SAGE             |
|------------|---------------------------|
| KU:        | SAGE-SCENT-10M            |
| NFO:       | EARLY SUMMER IN THE       |
|            | NORTHERN WOODS BRINGS     |
|            | THE SCENTS OF WET EARTH,  |
|            | GREEN GRASS, AND BLOOMING |
|            | SAGE THROUGH THE FOG.     |
| IZE:       | 10 ML                     |
| VHOLESALE: | \$34                      |
|            |                           |