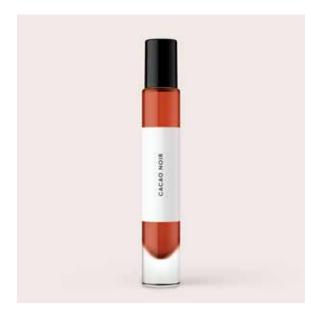

| NAME:      | CACAO NOIR                  |
|------------|-----------------------------|
| SKU:       | CACA-SCENT-10M              |
| INFO:      | CACAO NOIR EXUDES DARK,     |
|            | BOOZY CACAO AND THE         |
|            | VINTAGE SENSUALITY OF       |
|            | JASMINE, WRAPPED IN BOUDOIR |
|            | OPULENCE. IT'S A WARM AND   |
|            | VELVETY SCENT.              |
| SIZE:      | 10 ML                       |
| WHOLESALE: | \$34                        |